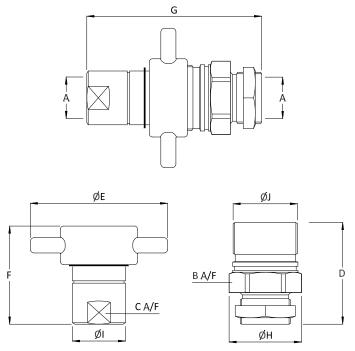

## Drawing

# **Pressure Drop Characteristics**

| Size  | Thread Size<br>(A) | В                                     | С   | D    | ØE  | F    | G     | ØН   | ØI  | ØJ   | Maximum<br>Working<br>Pressure | Burst<br>Pressure<br>(coupled) | Burst<br>Pressure<br>(Male) | Burst<br>Pressure<br>(Female) |
|-------|--------------------|---------------------------------------|-----|------|-----|------|-------|------|-----|------|--------------------------------|--------------------------------|-----------------------------|-------------------------------|
|       |                    | Dimensions in mm Dimensions in inches |     |      |     |      |       |      |     | Bar  |                                |                                |                             |                               |
|       |                    |                                       |     |      |     |      |       |      |     | Psi  |                                |                                |                             |                               |
| TC-19 | 3/4"               | 46                                    | 33  | 78   | 114 | 74.5 | 132.5 | 51.5 | 37  | 44.5 | 350                            | 1325                           | 1100                        | 1300                          |
|       |                    | 1.8                                   | 1.3 | 3.1  | 4.5 | 2.9  | 5.2   | 2    | 1.5 | 1.8  | 5075                           | 19213                          | 15950                       | 18850                         |
| TC-25 | 1"                 | 55                                    | 40  | 83.5 | 114 | 80   | 144.8 | 60.5 | 44  | 53.5 | 300                            | 1325                           | 1200                        | 900                           |
|       |                    | 2.2                                   | 1.6 | 3.3  | 4.5 | 3.1  | 5.7   | 2.4  | 1.7 | 2.1  | 4350                           | 19213                          | 17400                       | 13050                         |