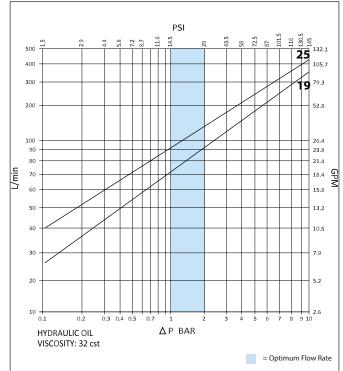

# **Pressure Drop Characteristics**

| Size  | Thread Size<br>(A) | В                                     | С   | D    | ØE  | F    | G     | ØН   | ØI  | ØJ   | Maximum<br>Working<br>Pressure | Burst<br>Pressure<br>(coupled) | Burst<br>Pressure<br>(Male) | Burst<br>Pressure<br>(Female) |
|-------|--------------------|---------------------------------------|-----|------|-----|------|-------|------|-----|------|--------------------------------|--------------------------------|-----------------------------|-------------------------------|
|       |                    | Dimensions in mm Dimensions in inches |     |      |     |      |       |      |     | Bar  |                                |                                |                             |                               |
|       |                    |                                       |     |      |     |      |       |      |     | Psi  |                                |                                |                             |                               |
| TC-19 | 3/4"               | 46                                    | 33  | 78   | 114 | 74.5 | 132.5 | 51.5 | 37  | 44.5 | 350                            | 1325                           | 1100                        | 1300                          |
|       |                    | 1.8                                   | 1.3 | 3.1  | 4.5 | 2.9  | 5.2   | 2    | 1.5 | 1.8  | 5075                           | 19213                          | 15950                       | 18850                         |
| TC-25 | 1"                 | 55                                    | 40  | 83.5 | 114 | 80   | 144.8 | 60.5 | 44  | 53.5 | 300                            | 1325                           | 1200                        | 900                           |
|       |                    | 2.2                                   | 1.6 | 3.3  | 4.5 | 3.1  | 5.7   | 2.4  | 1.7 | 2.1  | 4350                           | 19213                          | 17400                       | 13050                         |