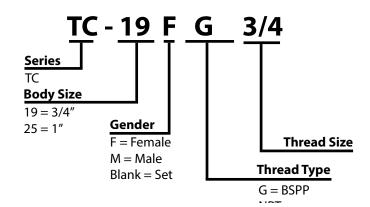

plers by hand, even when there is low residual pressure in the line.

#### Construction

- Carbon steel with trivalent plating
- Fitted with Nitrile seals

### **Features**

- Screw connect design eliminates brinelling
- Wing nut sleeve design allows connection by hand
- Can be connected with up to 50 bar residual pressure in the hydraulic circuit
- Bidirectional flow
- Male has external thread for bulkhead mounting

### **Application**

- Tipper trucks
- Commercial vehicle trailers, agricultural equipment and construction plant
- Mobile plant



### **Specifications**

| Seal Material  | Min.  | Гетр  | Max. Temp |       |  |
|----------------|-------|-------|-----------|-------|--|
| Nitrile seals* | -40°C | -40°F | 106°C     | 223°F |  |













## **Product Number Naming Rules**





## Drawing



# **Pressure Drop Characteristics**



| Size  | Thread Size<br>(A) | В                                     | С   | D    | ØE  | F    | G     | ØН   | ØI  | ØJ   | Maximum<br>Working<br>Pressure | Burst<br>Pressure<br>(coupled) | Burst<br>Pressure<br>(Male) | Burst<br>Pressure<br>(Female) |
|-------|--------------------|---------------------------------------|-----|------|-----|------|-------|------|-----|------|--------------------------------|--------------------------------|-----------------------------|-------------------------------|
|       |                    | Dimensions in mm Dimensions in inches |     |      |     |      |       |      |     | Bar  |                                |                                |                             |