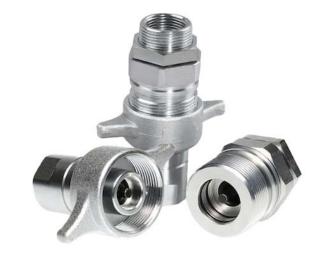

## Screw connect tipper couplers Tipper Truck Quick Coupling Introduction

AKJia's TC Series screw connect tipper couplers are designed for use on tipper trucks. The female coupler has a wing nut sleeve which enables operators to connect the couplers by hand, even when there is low residual pressure in the line.

#### Construction

- Carbon steel with trivalent plating
- Fitted with Nitrile seals

### **Features**

- Screw connect design eliminates brinelling
- Wing nut sleeve design allows connection by hand
- Can be connected with up to 50 bar residual pressure in the hydraulic circuit
- Bidirectional flow
- Male has external thread for bulkhead mounting