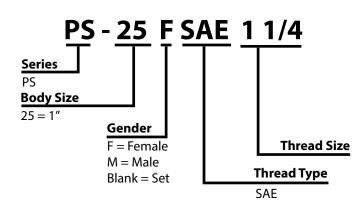

Carbon steel with trivalent plating
- Fitted with FKM seals

#### **Features**

- · Screw connect design eliminates brinelling
- Once fully connected all internal components are held rigid, significantly reducing the risk of material fatigue
- Can accommodate flow rates up to 1000 L/Min with minimal pressure drop
- Attachment changeover time significantly quicker than with fixed pipes or valves
- Can be connected with up to 50 bar residual pressure in the hydraulic circuit
- Bidirectional flow

## **Application**

- High reach demolition machines
- Large excavators over 20 tons





| Seal Material | Min.  | Гетр | Max. Temp |       |  |
|---------------|-------|------|-----------|-------|--|
| FKM seals*    | -20°C | -4°F | 200°C     | 392°F |  |





## **Product Number Naming Rules**







Comlock Quick Coupling

## **Pressure Drop Characteristics**





| Size  | Thread Size<br>(A) | В                | С                    | K   | D     | ØE  | F     | G   | ØН  | ØI | ØJ  | Maximum<br>Working<br>Pressure | Burst<br>Pressure<br>(coupled) | Burst<br>Pressure<br>(Male) | Burst<br>Pressure<br>(Female) |  |
|-------|--------------------|------------------|----------------------|-----|-------|-----|-------|-----|-----|----|-----|--------------------------------|--------------------------------|-----------------------------|-------------------------------|--|
|       |                    | Dimensions in mm |                      |     |       |     |       |     |     |    |     | Bar                            |                                |