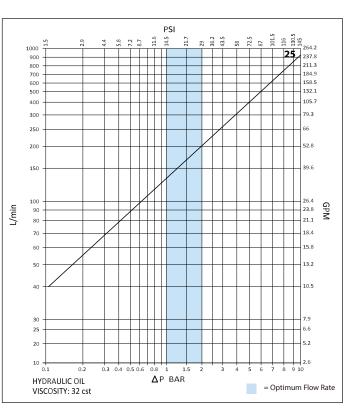

#### **Features**

- · Screw connect design eliminates brinelling
- Once fully connected all internal components are held rigid, significantly reducing the risk of material fatigue
- Can accommodate flow rates up to 1000 L/Min with minimal pressure drop
- Attachment changeover time significantly quicker than with fixed pipes or valves
- Can be connected with up to 50 bar residual pressure in the hydraulic circuit
- Bidirectional flow

## **Pressure Drop Characteristics**

| Size  | Thread Size<br>(A) | В                | С                    | K   | D     | ØE  | F     | G   | ØН  | ØI | ØJ  | Maximum<br>Working<br>Pressure | Burst<br>Pressure<br>(coupled) | Burst<br>Pressure<br>(Male) | Burst<br>Pressure<br>(Female) |  |
|-------|--------------------|------------------|----------------------|-----|-------|-----|-------|-----|-----|----|-----|--------------------------------|--------------------------------|-----------------------------|-------------------------------|--|
|       |                    | Dimensions in mm |                      |     |       |     |       |     |     |    |     | Bar                            |                                |                             |                               |  |
|       |                    |                  | Dimensions in inches |     |       |     |       |     |     |    |     | Psi                            |                                |                             |                               |  |
| PS-25 | 1 1/4"             | 50               | 70                   | 80  | 111.5 | 65  | 108.5 | 160 | 55  | 76 | 90  | 500                            | 2000                           | 2000                        | 2000                          |  |
|       |                    | 2                | 2.8                  | 3.1 | 4.4   | 2.6 | 4.3   | 6.3 | 2.2 | 3  | 3.5 | 7250                           | 29000                          | 29000                       | 29000                         |  |