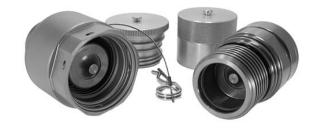

# Extra heavy duty high flow couplers Introduction

AKJia's PS Series The Series is developed for particularly heavyduty hammer applications and for connection of different booms in High Reach Demolition machines for connecting hydraulic lines in DN25 (1 1/4")

#### Construction

- Carbon steel with trivalent plating
- Fitted with FKM seals

#### **Features**

- · Screw connect design eliminates brinelling
- Once fully connected all internal components are held rigid, significantly reducing the risk of material fatigue
- Can accommodate flow rates up to 1000 L/Min with minimal pressure drop
- Attachment changeover time significantly quicker than with fixed pipes or valves
- Can be connected with up to 50 bar residual pressure in the hydraulic circuit
- Bidirectional flow