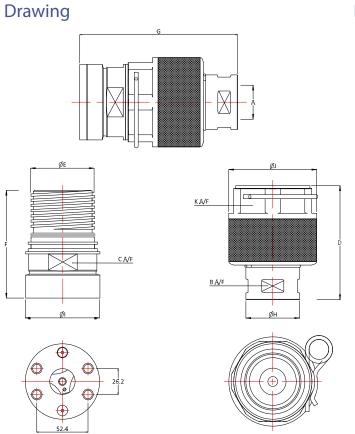

## **Pressure Drop Characteristics**

| Size  | Thread Size<br>(A) | В                | С                    | K   | D     | ØE  | F     | G   | ØН  | ØI | ØJ  | Maximum<br>Working<br>Pressure | Burst<br>Pressure<br>(coupled) | Burst<br>Pressure<br>(Male) | Burst<br>Pressure<br>(Female) |  |
|-------|--------------------|------------------|----------------------|-----|-------|-----|-------|-----|-----|----|-----|--------------------------------|--------------------------------|-----------------------------|-------------------------------|--|
|       |                    | Dimensions in mm |                      |     |       |     |       |     |     |    |     | Bar                            |                                |                             |                               |  |
|       |                    |                  | Dimensions in inches |     |       |     |       |     |     |    |     | Psi                            |                                |                             |                               |  |
| PS-25 | 1 1/4"             | 50               | 70                   | 80  | 111.5 | 65  | 108.5 | 160 | 55  | 76 | 90  | 500                            | 2000                           | 2000                        | 2000                          |  |
|       |                    | 2                | 2.8                  | 3.1 | 4.4   | 2.6 | 4.3   | 6.3 | 2.2 | 3  | 3.5 | 7250                           | 29000                          | 29000                       | 29000                         |  |